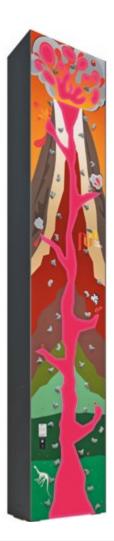

VOLCANO

This is only a selection of Interactive Walls.

For the full catalogue, please contact your sales person or visit adventure.walltopia.com/products/fun-walls

\* The outdoor version does not include electronic components and some functionality might be limited

| Height        | 6/7/8 m (19.9/23/26.2 ft) |
|---------------|---------------------------|
| Width         | 2.2 m (7.2 ft)            |
| Suitable for  | Indoor & outdoor          |
| Difficulty    | 4/5                       |
| Interactivity | No                        |
| Gamifiable    | Yes                       |
|               |                           |

PARABOLIC SLIDE

\*This is only a selection of Special Challenges.