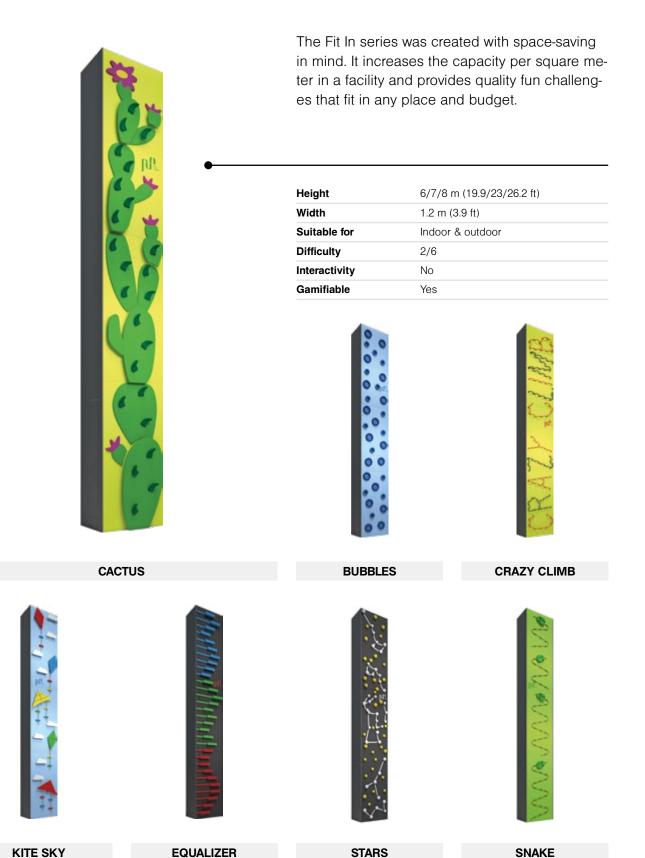

FFITI FUN WALLS**



Designed by a notable local graffiti artist, the Graffiti Fun Walls line aims to better appeal to teenagers and young adults and fits well in facilities with contemporary urban architecture and design. Each visual can be printed on a variety of basic Fun Walls.

| Height        | 6/7/8 m (19.9/23/26.2 ft) |
|---------------|---------------------------|
| Width         | 1.5 m (4.9 ft)            |
| Suitable for  | Indoor & outdoor          |
| Difficulty    | 3/5                       |
| Interactivity | Optional                  |
| Gamifiable    | Yes                       |
|               |                           |





THE GEARHEAD GRAFFITIGRAFFITI CROWNGRAFFITI ASCENDImage: state state

\*This is only a selection of Graffiti Fun Walls.

### **FIT-IN WALLS**



\*This is only a selection of Fit-in walls.

## **TRAVERSE FUN WALLS**

Traverse Walls are a compact version of some of our standard elements. They offer unharnessed climbing and are perfect for utilizing low ceiling space within a facility.



| Height        | 2.5 m (8.2 ft)                  |
|---------------|---------------------------------|
| Width         | 6, 7.5, 9 m (19.7, 23, 29.5 ft) |
| Suitable for  | Indoor & outdoor                |
| Difficulty    | 3/5                             |
| Interactivity | Optional                        |
| Gamifiable    | Yes                             |
|               |                                 |

THE GEARHEAD TRAVERSE



**TETRIS TRAVERSE** 

**CIRCUIT BOARD TRAVERSE** 



SMILEY FACES TRAVERSE

THE LABYRINTH TRAVERSE

\*This is o