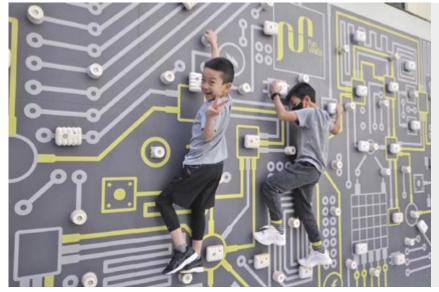

## **TRAVERSE FUN WALLS**

Traverse Walls are a compact version of some of our standard elements. They offer unharnessed climbing and are perfect for utilizing low ceiling space within a facility.

| Height        | 2.5 m (8.2 ft)                  |
|---------------|---------------------------------|
| Width         | 6, 7.5, 9 m (19.7, 23, 29.5 ft) |
| Suitable for  | Indoor & outdoor                |
| Difficulty    | 3/5                             |
| Interactivity | Optional                        |
| Gamifiable    | Yes                             |
|               |                                 |

THE GEARHEAD TRAVERSE

**TETRIS TRAVERSE** 

**CIRCUIT BOARD TRAVERSE** 

SMILEY FACES TRAVERSE

THE LABYRINTH TRAVERSE

\*This is only a selection of Traverse Fun Walls.