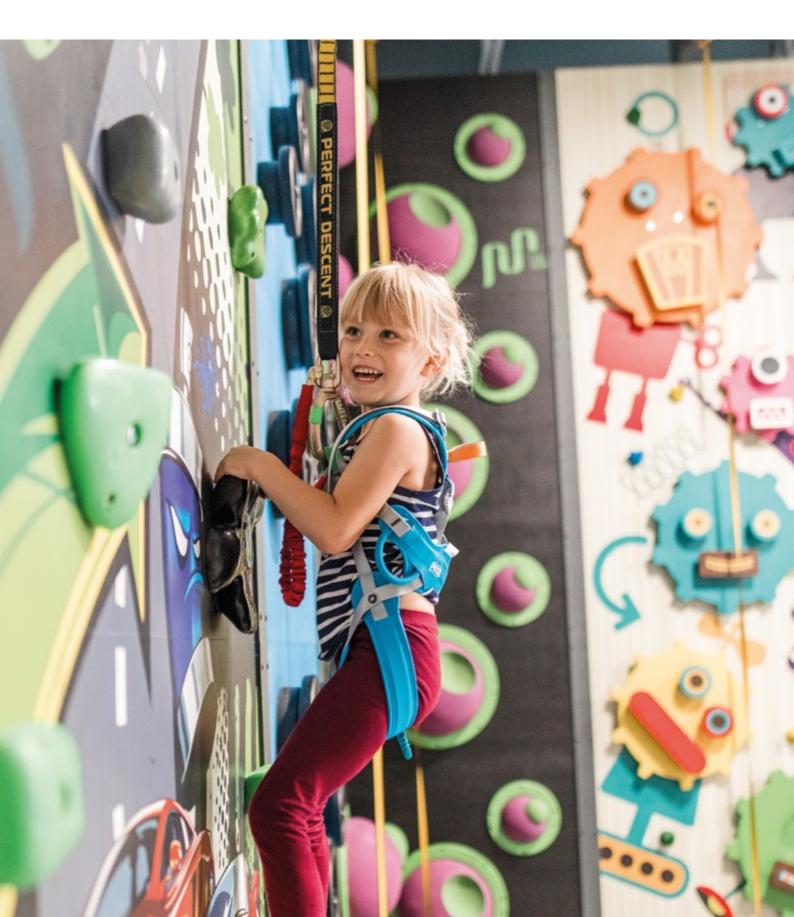

### THE CONCEPT

# Discover the biggest variety of fun walls.

Fun Walls are interactive climbing walls which develop kids' social, cognitive and physical skills.

With different themes, sizes and over 70 models available for both indoors and outdoors, they fit in a wide variety of venues. Fun Walls are the ideal attraction to bolster returning customers with their diverse climbing experiences, extensive gamification options and low staffing needs.





## **3D FUN WALLS**



This is only a selection of 3D Fun Walls.

## **INTERACTIVE WALLS**



Each Interactive Fun Wall proposes a variety of games that make the experience playful and bring more visitors to your facility. The diversity of challenges makes the interactive Fun Walls the best for group visits and team buildings.

| Height