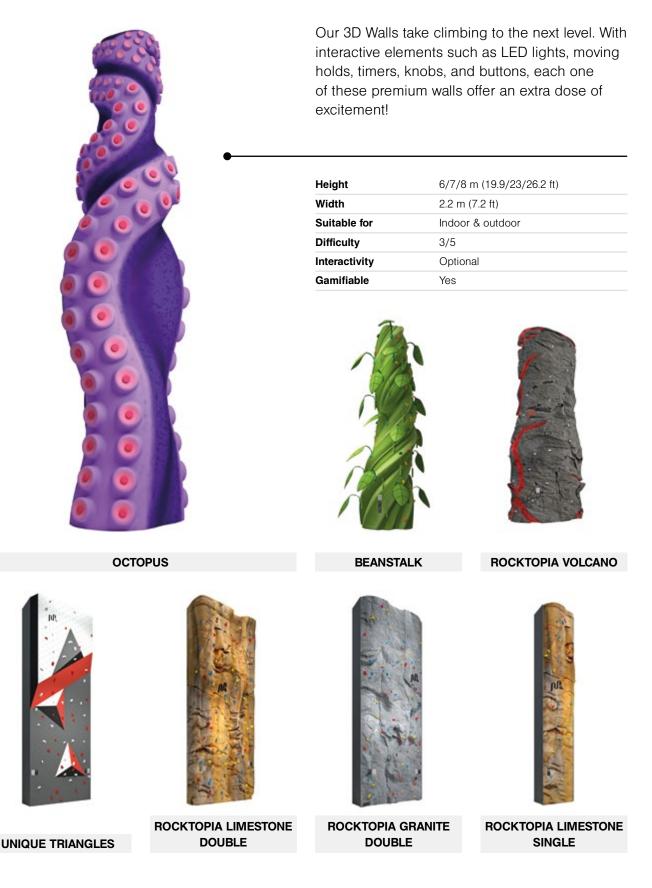

## **3D FUN WALLS**

This is only a selection of 3D Fun Walls.

| Height        | 6/7/8 m (19.9/23/26.2 ft) |
|---------------|---------------------------|
| Width         | 1.5 m (4.9 ft)            |
| Suitable for  | Indoor & outdoor*         |
| Difficulty    | 4/5                       |
| Interactivity | Embedded                  |
| Gamifiable    | Yes                       |
|               |                           |