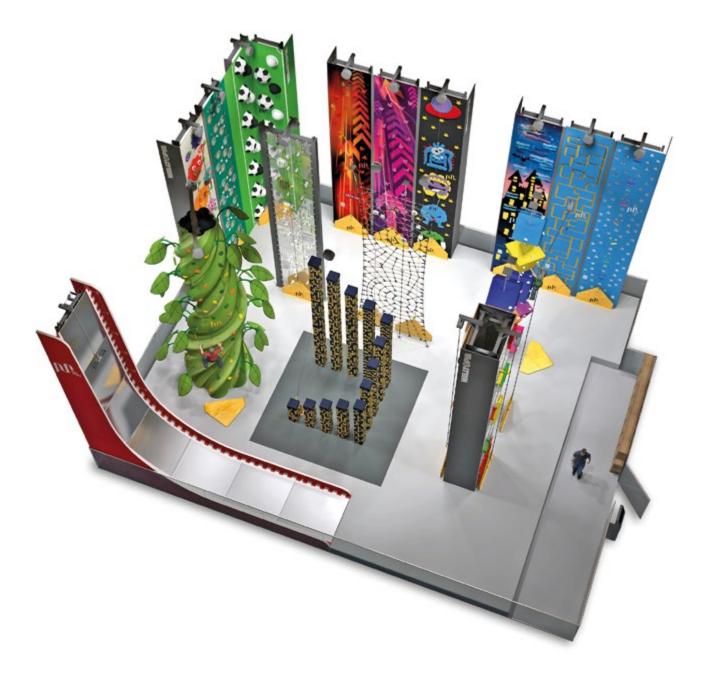

### Medium project

| Floorspace | Number<br>of climbing lines | Staff required with self-belay | Hourly throughput | Applicable Standard |
|------------|-----------------------------|--------------------------------|-------------------|---------------------|
| 199 m²     | 21                          | 4 (3 with Self Belay)          | 48 ppl. per hour  | EN 12572 / EN 1991  |