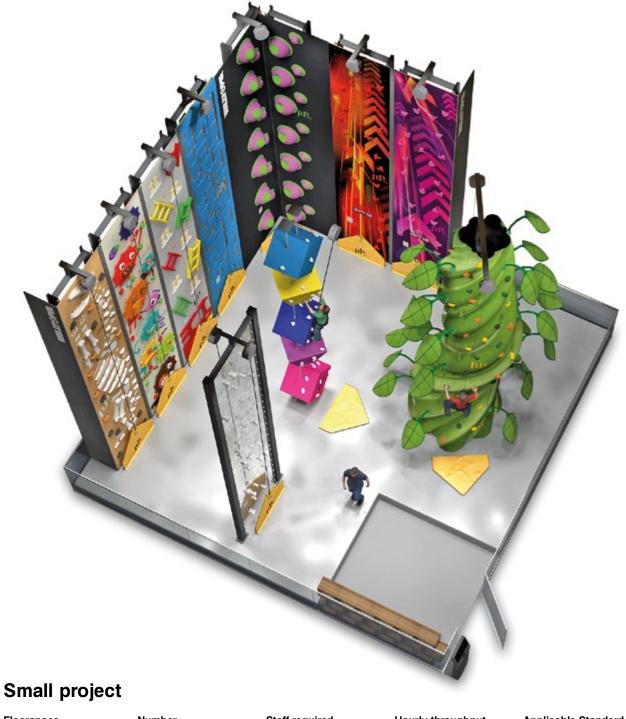

### SAMPLE PROJECTS

| Floorspace        | Number<br>of climbing lines | Staff required<br>with self-belay | Hourly throughput | Applicable Standard |
|-------------------|-----------------------------|-----------------------------------|-------------------|---------------------|
| 92 m <sup>2</sup> | 12                          | 3 (2 with Self Belay)             | 36 ppl. per hour  | EN 12572 / EN 1991  |