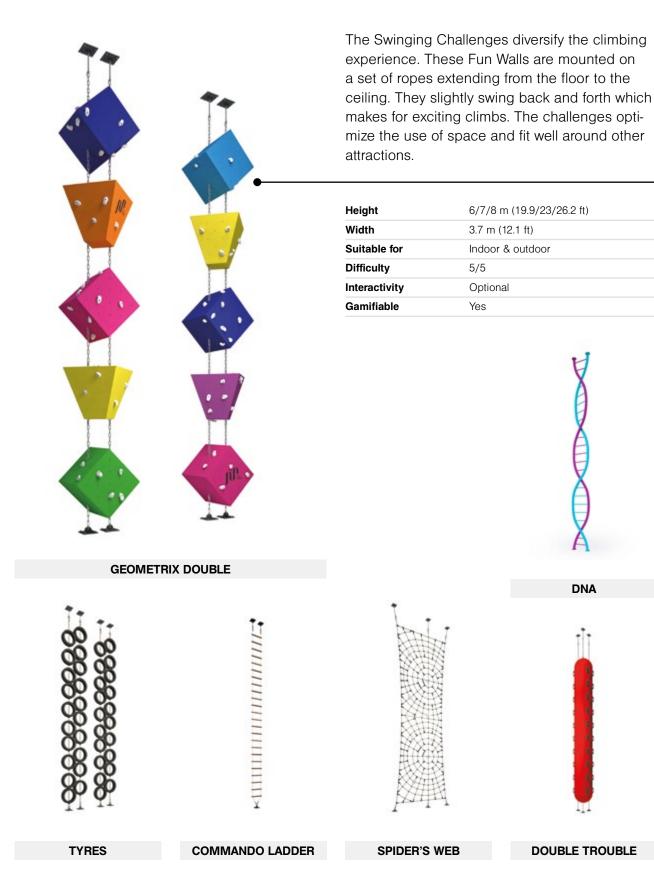

ivity | No                        |
| Gamifiable    | Yes                       |
|               |                           |

PARABOLIC SLIDE



\*This is only a selection of Special Challenges.

## **VARIED FUN WALLS**



Our Varied Fun Walls have a very attractive appearance that give facilities a unique look. Climbers can work their way up a labyrinth, canyon or even a giraffe!

| Gamifiable    | Yes                       |
|---------------|---------------------------|
| Interactivity | Optional                  |
| Difficulty    | 1/2                       |
| Suitable for  | Indoor & outdoor          |
| Width         | 2.2 m (7.2 ft)            |
| Height        | 6/7/8 m (19.9/23/26.2 ft) |

THE LABYRINTH



\*This is only a selection of Varied Fun Walls.

## SWINGING FUN WALLS



\*This is only a selection of Swinging Fun Walls.

## **CARTOON FUN WALLS**



The animated Fun Walls are great attractions for the youngest visitors of your facility. The Fun Walls panels are themed with animated prints and holds and make a good value for money.

| Height        | 6/7/8 m (19.9/23/26.2 ft) |
|---------------|---------------------------|
| Width         | 1.5 m (4.9 ft)            |
| Suitable for  | Indoor & outdoor          |
| Difficulty    | 2/5                       |
| Interactivity | Optional                  |
| Gamifiable    | Yes                       |
|               |                           |



TETRISCANYONBAT CITYImage: Comparison of the second sec

\*This is only a selection of Cartoon Fun Walls.

## **GRAFFITI FUN WALLS**



Designed by a notable loca