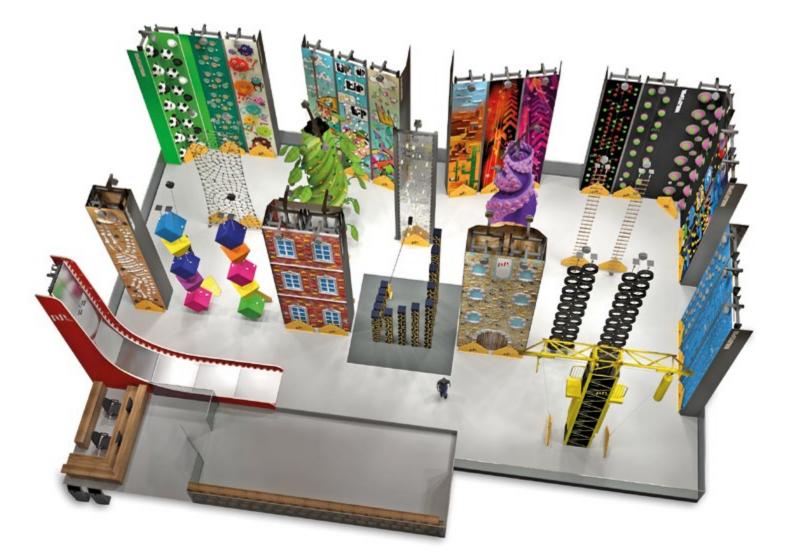

### Large project

| Floorspace         | Number<br>of climbing lines | Staff required<br>with self-belay | Hourly throughput | Applicable Standard |
|--------------------|-----------------------------|-----------------------------------|-------------------|---------------------|
| 340 m <sup>2</sup> | 45                          | 7 (5 with Self Belay)             | 68 ppl. per hour  | EN 12572 / EN 1991  |