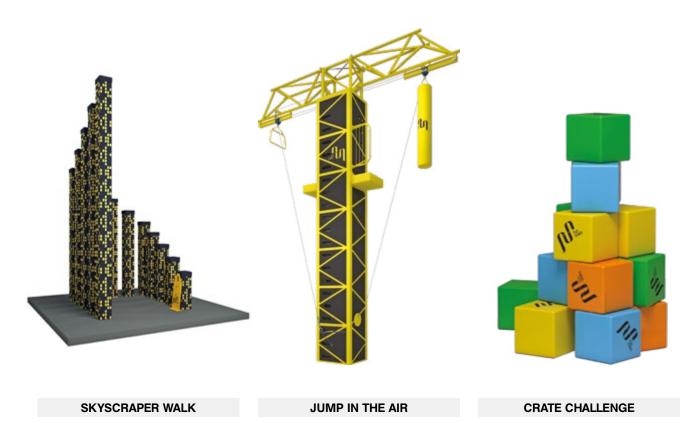

### SPECIAL CHALLENGES

Each element of this series is truly unique and offers a radically different experience from any other Fun Walls of our catalogue. The Special challenges give an adrenaline rush even to the bravest of adventurers. They bring a free fall feeling that sparks emotion and makes people come back for more.