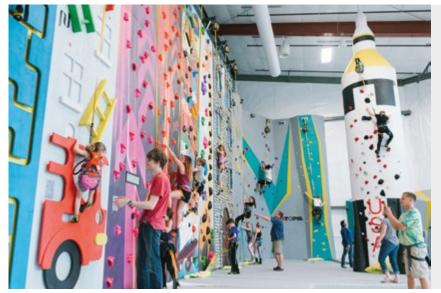

# Discover the biggest variety of fun walls.

Fun Walls are interactive climbing walls which develop kids' social, cognitive and physical skills.

With different themes, sizes and over 70 models available for both indoors and outdoors, they fit in a wide variety of venues. Fun Walls are the ideal attraction to bolster returning customers with their diverse climbing experiences, extensive gamification options and low staffing needs.

## **INTERACTIVE WALLS**

Each Interactive Fun Wall proposes a variety of games that make the experience playful and bring more visitors to your facility. The diversity of challenges makes the interactive Fun Walls the best for group visits and team buildings.