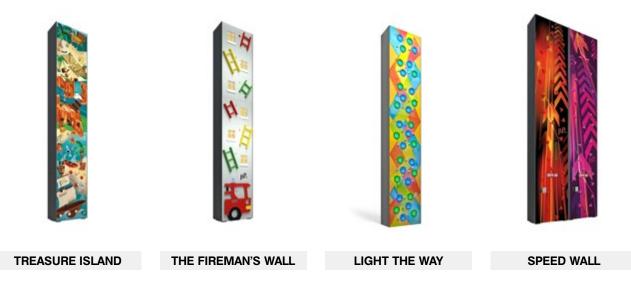

## **CARTOON FUN WALLS**

The animated Fun Walls are great attractions for the youngest visitors of your facility. The Fun Walls panels are themed with animated prints and holds and make a good value for money.

| Height        | 6/7/8 m (19.9/23/26.2 ft) |
|---------------|---------------------------|
| Width         | 1.5 m (4.9 ft)            |
| Suitable for  | Indoor & outdoor          |
| Difficulty    | 2/5                       |
| Interactivity | Optional                  |
| Gamifiable    | Yes                       |
|               |                           |

TETRISCANYONBAT CITYImage: Comparison of the second sec

\*This is only a selection of Cartoon Fun Walls.