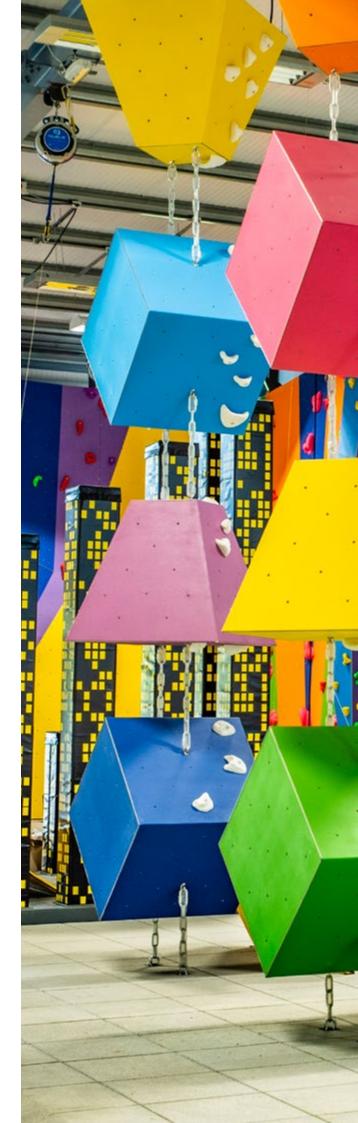

## **CARTOON FUN WALLS**

The animated Fun Walls are great attractions for the youngest visitors of your facility. The Fun Walls panels are themed with animated prints and holds and make a good value for money.

TETRISCANYONBAT CITYImage: Comparison of the second sec

\*This is only a selection of Cartoon Fun Walls.