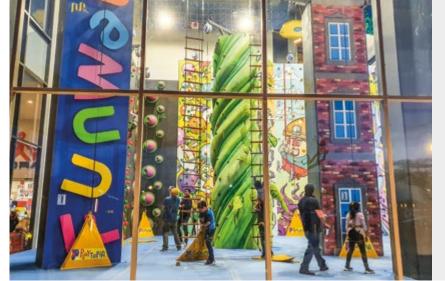

#### PLAYTOPIA QUERETARO

Queretaro, Mexico

| Facility               | Family Entertainment<br>Centers                                                                                                                    |
|------------------------|----------------------------------------------------------------------------------------------------------------------------------------------------|
| Completed              | 2019                                                                                                                                               |
| Additional<br>Products | Adventure Trail,<br>Ninja Course,<br>Ropes Course,<br>Walltopia Caves,<br>Climbing Wall,<br>Boulder Wall,<br>Kids Boulders with<br>Adventure Trail |