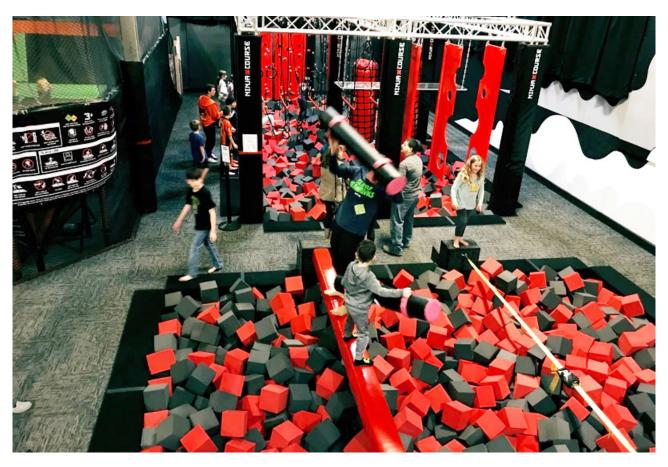

Introducing Hop-on Ninja, the new addition to our Ninja Course portfolio. This high capacity course is the perfect retrofit for the regular trampoline bed or any other facility wanting to add a new attraction without having to rethink their business model, hire additional operating staff or spend too much.

## INCREASED CAPACITY

The Hop-on Ninja offers a bigger capacity than the classic ninja because it doesn't feature any platform between obstacles and has shorter lines. This offers more liberty to kids who can freely roam around and enjoy obstacles at the same time.

## AUTHENTIC NINJA COURSE EXPERIENCE

The Hop-on Ninja delivers the same thrilling experience as a regular ninja course—it allows visitors to train, compete and unwind in a fun and safe environment.