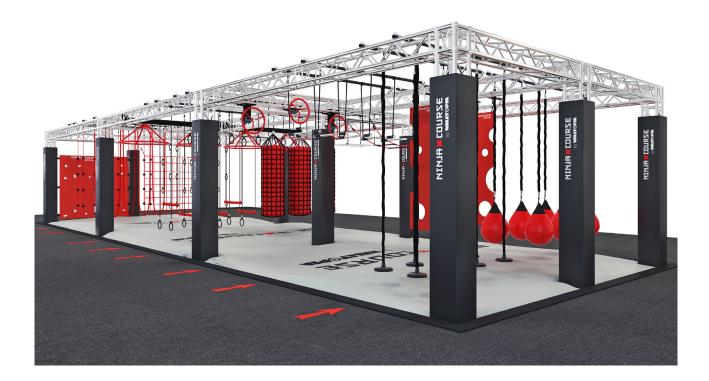

Introducing Hop-on Ninja, the new addition to our Ninja Course portfolio. This high capacity course is the perfect retrofit for the regular trampoline bed or any other facility wanting to add a new attraction without having to rethink their business model, hire additional operating staff or spend too much.

## INCREASED CAPACITY

The Hop-on Ninja offers a bigger capacity than the classic ninja because it doesn't feature any platform between obstacles and has shorter lines. This offers more liberty to kids who can freely roam around and enjoy obstacles at the same time.

## AUTHENTIC NINJA COURSE EXPERIENCE

The Hop-on Ninja delivers the same thrilling experience as a regular ninja course—it allows visitors to train, compete and unwind in a fun and safe environment.