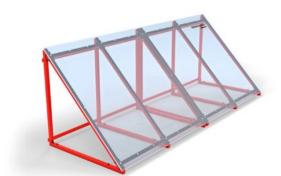

#### Inflatable airbag

- Available for elevated courses
- Height: 1.2 to 1.5 m (3.9 to 4.9 ft)
- Option for HD printing on the airbag

#### Foam mat

- Available for ground-based
- Height: 20 cm (7.9 in)
- Easy to clean and maintain
- Multiple color options

#### **Foam Pit**

- Low initial cost
- Emblematic feature
- Strong visual impact

- · Available for ground-based
- Height: 3.5 cm (1.35 in)
- Multiple color options