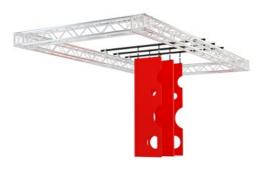

#### **Extras**

Colors

Walltopia offers a selection of pieces, connectors and equipment to simplify the operation of the Ninja Course.

# Traffic Red

The course's obstacles, column padding and airbags are

padding and airbags are available in any desired color of the RAL classic palette and can also be branded with a logo or a personalized message.

#### **Printing on padding**

The column padding also comes in the RAL color palette. We can print your logo or a personalized message on it. See below a sample project with customization options in effect.