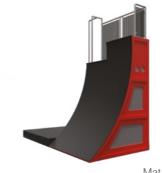

12 000 € + 700 €

Ninja Wall & Trampoline 10 000 €

**Hanging Rings** 

1 400 €

3 600 €

2 200 €

2 800 €

**Sea Of Multiple Rings** 

Mat & railing included

All prices are in EUR, EXW, no VAT included

All prices are in EUR, EXW, no VAT included