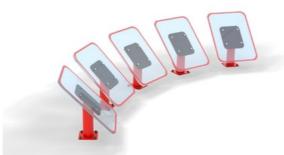

**Inclined Steps** 

1 600 €

**Inclined Steps Plexi** 

2 700 €

5 000 € + 600 €

**Curved Steps** 

1 800 €

**Double Run The Curve** with LED option