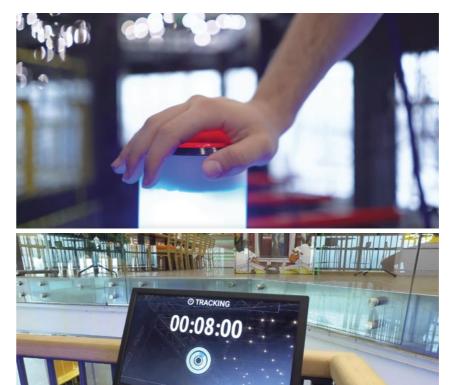

#### **Racing Lines**

- Turn the experience into a competition.
- · Time & rank visitors' speed.
- A great incentive for group visits and increased repeatability.
- Contains a starting sensor, stop button and a TV screen that displays the leaderboard
- Optional smoke machine and sound system