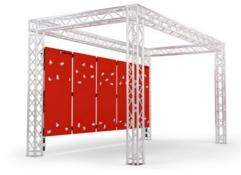

#### **Extras**

Colors

Walltopia offers a selection of pieces, connectors and equipment to simplify the operation of the Ninja Course.

# Traffic Red

The course's obstacles, column padding and airbags are

padding and airbags are available in any desired color of the RAL classic palette and can also be branded with a logo or a personalized message.

#### **Printing on padding**

The column padding also comes in the RAL color palette. We can print your logo or a personalized message on it. See below a sample project with customization options in effect.