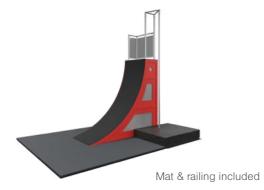

12 000 € + 700 €

Ninja Wall & Trampoline 10 000 €

**Hanging Rings** 

1 400 €

3 600 €

2 200 €

2 800 €

**Sea Of Multiple Rings** 

Mat & railing included

All prices are in EUR, EXW, no VAT included

All prices are in EUR, EXW, no VAT included