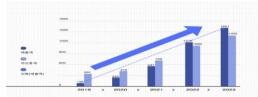

## Future Plans and Projected Sales

23 24 25 26 27
Projected Sales

95 billion KRW =

~70'000'000 USD

Unit: 100 million KWR

| Target                                        | Category | Details                                                              | 2023년 | 2024년  | 2025년   | 2026년                  | 2027년  |
|-----------------------------------------------|----------|----------------------------------------------------------------------|-------|--------|---------|------------------------|--------|
| Korea                                         | B2G      | XR Experience zone (Space design, contents)                          | 480   | 900    | 2,700   | 4,000                  | 6,000  |
|                                               | B2B      | XR advertisement experiential booth (five-sensory, live interaction) | 150   | 2,200  | 11,000  | 15.000                 | 20,000 |
|                                               | B2C      | X - R u m p u s B o x (Escape Room, Color Race content)              | 0     | 900    | 2.300   | 3,000                  | 5,000  |
|                                               |          | Sub Total                                                            | 630   | 4,000  | 16,000  | 22,000                 | 31,000 |
| Global                                        | B2G      | XR Experience zone (Space design, contents)                          | 0     | 1,200  | 2,400   | 4,000                  | 6,000  |
|                                               | B2B      | XR advertisement experiential booth (five-sensory, live interaction) | 50    | 1,000  | 5,000   | 8,000                  | 10,000 |
|                                               | B2C      | X - R u m p u s B o x (Escape Room, Color Race content)              | 0     | 1,300  | 2,600   | 5,000                  | 8,000  |
| Sub Total                                     |          | 50                                                                   | 3,500 | 10,000 | 17.000  | 24,000                 |        |
| Total (Domestic + Global)                     |          | 680                                                                  | 7,500 | 26.000 | 39 ,000 | 55,000                 |        |
| Other income (Except government support fees) |          | 1,330                                                                | 1,500 | 2,000  | 1,000   | <u>1</u> ,0 <u>0</u> 0 |        |
| Sales + Other income = Total                  |          |                                                                      | 2,010 | 9,000  | 28,000  | 40,000                 | 56,000 |