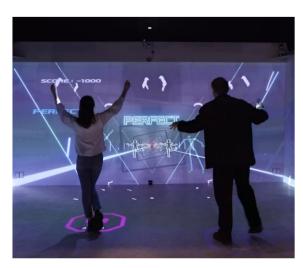

## 5-wall immersive XR interaction service

- Uses sensors and motion detectors to recognize the movement and gestures of multiple users.
- A physical immersive space with virtual interactive content, without any wearables or devices.