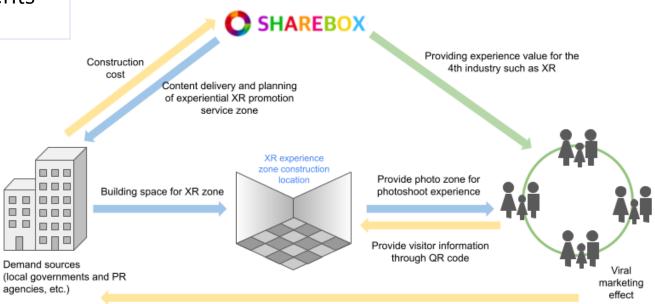

### **Experiential marketing service**

We provide offline experiential exhibition space building marketing services for advertisement marketing and retail therapy

## 1st Target (B2B)

 Companies and organizations that want to create offline promotional spaces to provide immersive and interactive experience

### 2nd Target

 Consumers who want to experience 4th industry contents offline

Generate profit from government tourism or media use