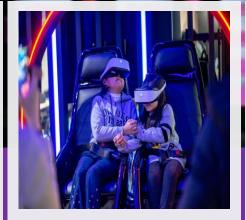

## XR experience zone installation

We plan and create immersive XR content tailored for the displays that raise immersivity and interactivity

#### 5-sensory XR Experience Booth

- A cube-shaped installation into which users enter to experience the XR marketing service.
- Perfect for smaller spaces and conferences / expositions.