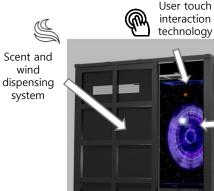

#### 5-sensory XR Experience Booth

- A cube-shaped installation into which users enter to experience the XR marketing service.
- Perfect for smaller spaces and conferences / expositions.

#### **Mold Sample Image**

**Mold Sample Image (Exterior)** 

**Air Control System** 

**Scent System** 

**Control System** 

**Wind Dispensing System** 

Multi-user body gesture detection

5-sensory immersive interaction booth

- 5-sensory Immersive XR
- Movement based interaction
- XR virtual space set up
- Personalization with QR codes
- · Scent and wind dispensing system