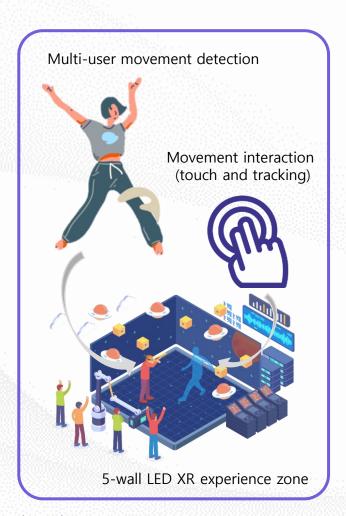

#### **Developed Technology**

- Installation of a 5-wall immersive XR experience zone
- Multi-user movement detection technology
- Movement based interaction technology

## 5-wall immersive XR interaction service

- Uses sensors and motion detectors to recognize the movement and gestures of multiple users.
- A physical immersive space with virtual interactive content, without any wearables or devices.