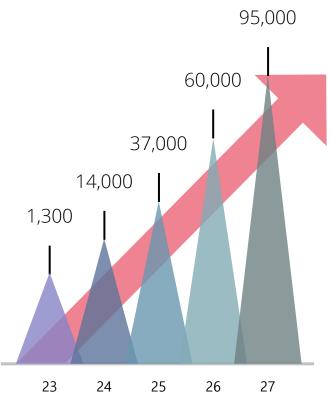

## Future Plans and Projected Sales

23 24 25 26 27
Projected Sales

95 billion KRW =

~70'000'000 USD

Unit: 100 million KWR

| Target                                        | Category | Details                                                              | 2023년 | 2024년  | 2025년   | 2026년                  | 2027년  |
|-----------------------------------------------|----------|----------------------------------------------------------------------|-------|--------|---------|------------------------|--------|
| Korea                                         | B2G      | XR Experience zone (Space design, contents)                          | 480   | 900    | 2,700   | 4,000                  | 6,000  |
|                                               | B2B      | XR advertisement experiential booth (five-sensory, live interaction) | 150   | 2,200  | 11,000  | 15.000                 | 20,000 |
|                                               | B2C      | X - R u m p u s B o x (Escape Room, Color Race content)              | 0     | 900    | 2.300   | 3,000                  | 5,000  |
|                                               |          | Sub Total                                                            | 630   | 4,000  | 16,000  | 22,000                 | 31,000 |
| Global                                        | B2G      | XR Experience zone (Space design, contents)                          | 0     | 1,200  | 2,400   | 4,000                  | 6,000  |
|                                               | B2B      | XR advertisement experiential booth (five-sensory, live interaction) | 50    | 1,000  | 5,000   | 8,000                  | 10,000 |
|                                               | B2C      | X - R u m p u s B o x (Escape Room, Color Race content)              | 0     | 1,300  | 2,600   | 5,000                  | 8,000  |
| Sub Total                                     |          | 50                                                                   | 3,500 | 10,000 | 17.000  | 24,000                 |        |
| Total (Domestic + Global)                     |          | 680                                                                  | 7,500 | 26.000 | 39 ,000 | 55,000                 |        |
| Other income (Except government support fees) |          | 1,330                                                                | 1,500 | 2,000  | 1,000   | <u>1</u> ,0 <u>0</u> 0 |        |
| Sales + Other income = Total                  |          |                                                                      | 2,010 | 9,000  | 28,000  | 40,000                 | 56,000 |