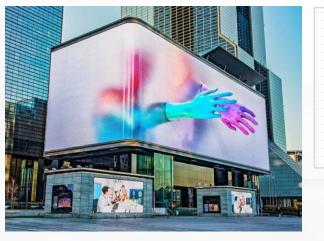

#### **LED** immersive advertisement

**Interactive XR Content** 

Advertising by projecting media onto buildings and objects using projection mapping technology

Outdoor billboard advertisement that combines digital signage and immersive media art.