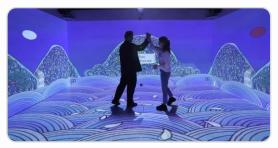

## 5-wall immersive XR interaction service

- Uses sensors and motion detectors to recognize the movement and gestures of multiple users.
- A physical immersive space with virtual interactive content, without any wearables or devices.

## 5-sensory Interactive Experience Zone SHARE BOX