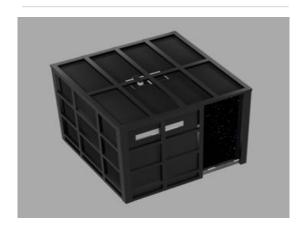

#### 5-sensory XR Experience Booth

- A cube-shaped installation into which users enter to experience the XR marketing service.
- Perfect for smaller spaces and conferences / expositions.

## 5-sensory Interactive Experience Zone SHARE BOX