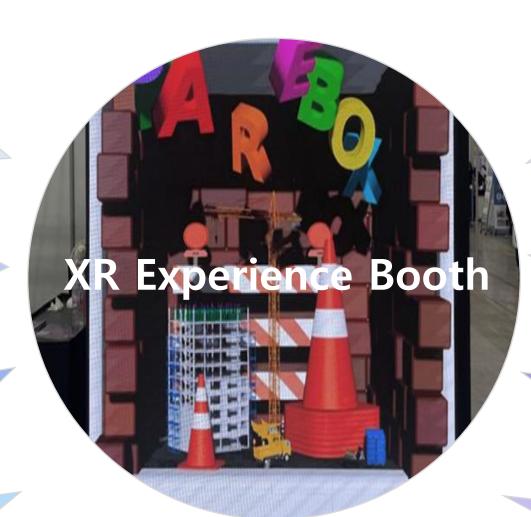

#### 5-sensory XR Experience Booth

- A cube-shaped installation into which users enter to experience the XR marketing service.
- Perfect for smaller spaces and conferences / expositions.

#### **Customizable interaction booth**

- Smart interactiveXR pop-up space
- Easy to set up and take down
  - Tailored to your needs