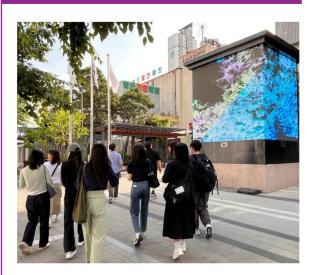

#### XR interactive media wall

- An outdoors installation
   that displays customized XR interactive content to
   become a cultural landmark.
- Clear transmission of images regardless of lighting and weather.