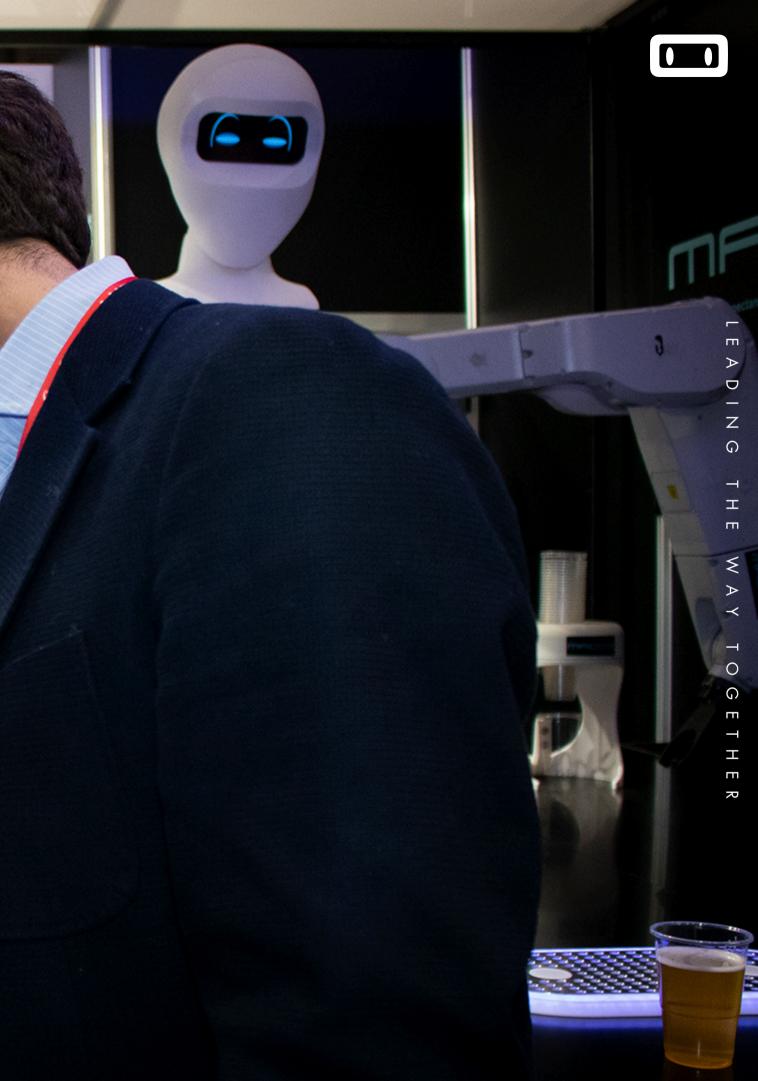

# KIME

KIME is a humanoid robot bartender, integrated into a customizableKiosk, able to serve a wide variety of quality products.It can also be installed inside the bar to work together with the waiters

- 100% control on the quality of drink and food served
- 24 hour working, 7 days a week
- Less space needed for production