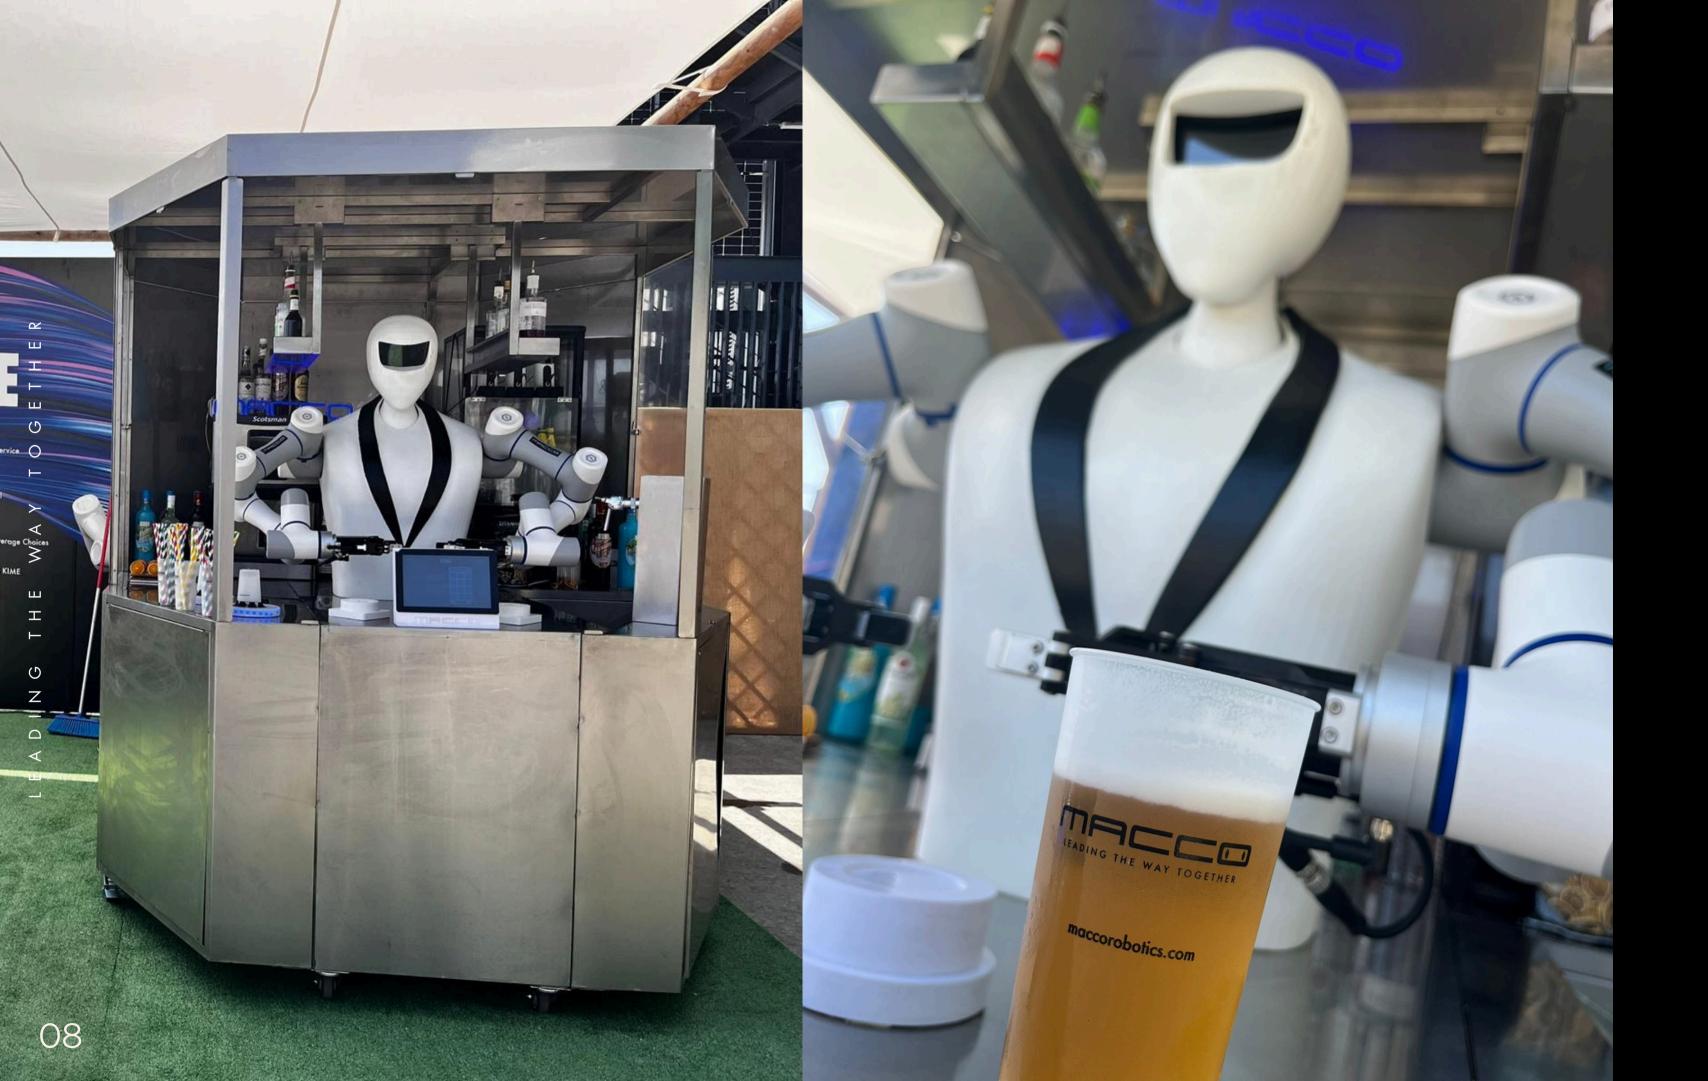

# KIME

KIME is a humanoid robot bartender, integrated into a customizableKiosk, able to serve a wide variety of quality products.It can also be installed inside the bar to work together with the waiters

- 100% control on the quality of drink and food served
- 24 hour working, 7 days a week
- Less space needed for production