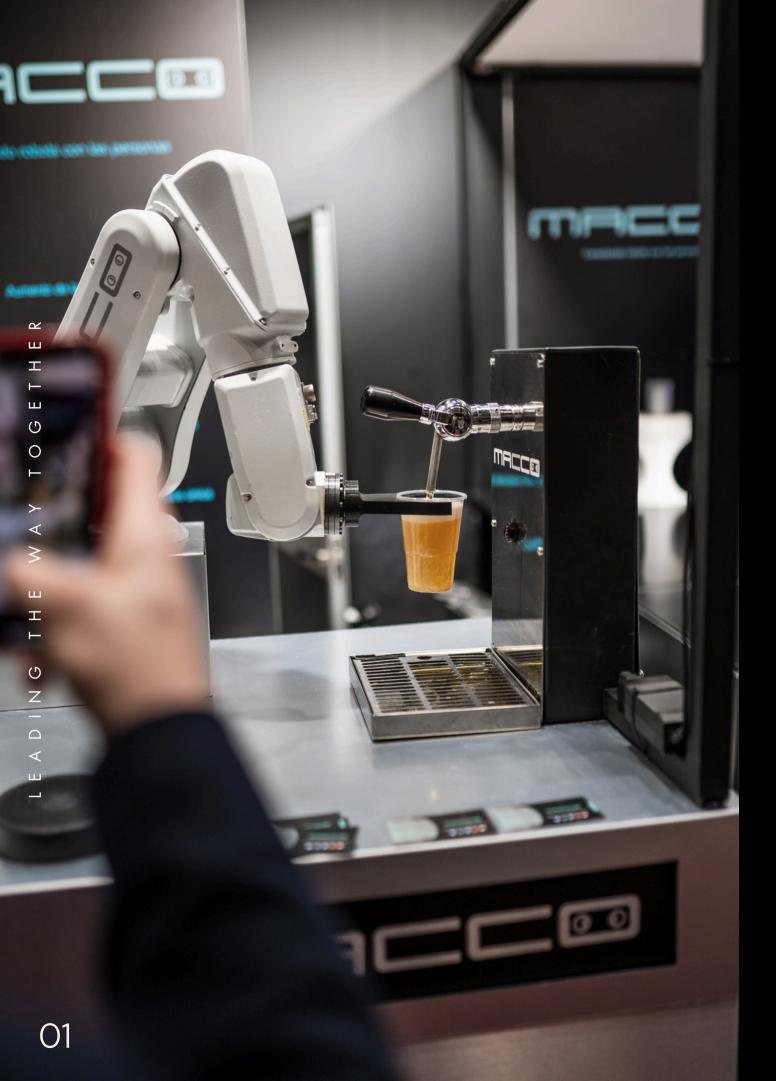

# BUR TECHNOLOGY

04

# KIME

KIME is a humanoid robot bartender, integrated into a customizableKiosk, able to serve a wide variety of quality products.It can also be installed inside the bar to work together with the waiters

- 100% control on the quality of drink and food served
- 24 hour working, 7 days a week
- Less space needed for production