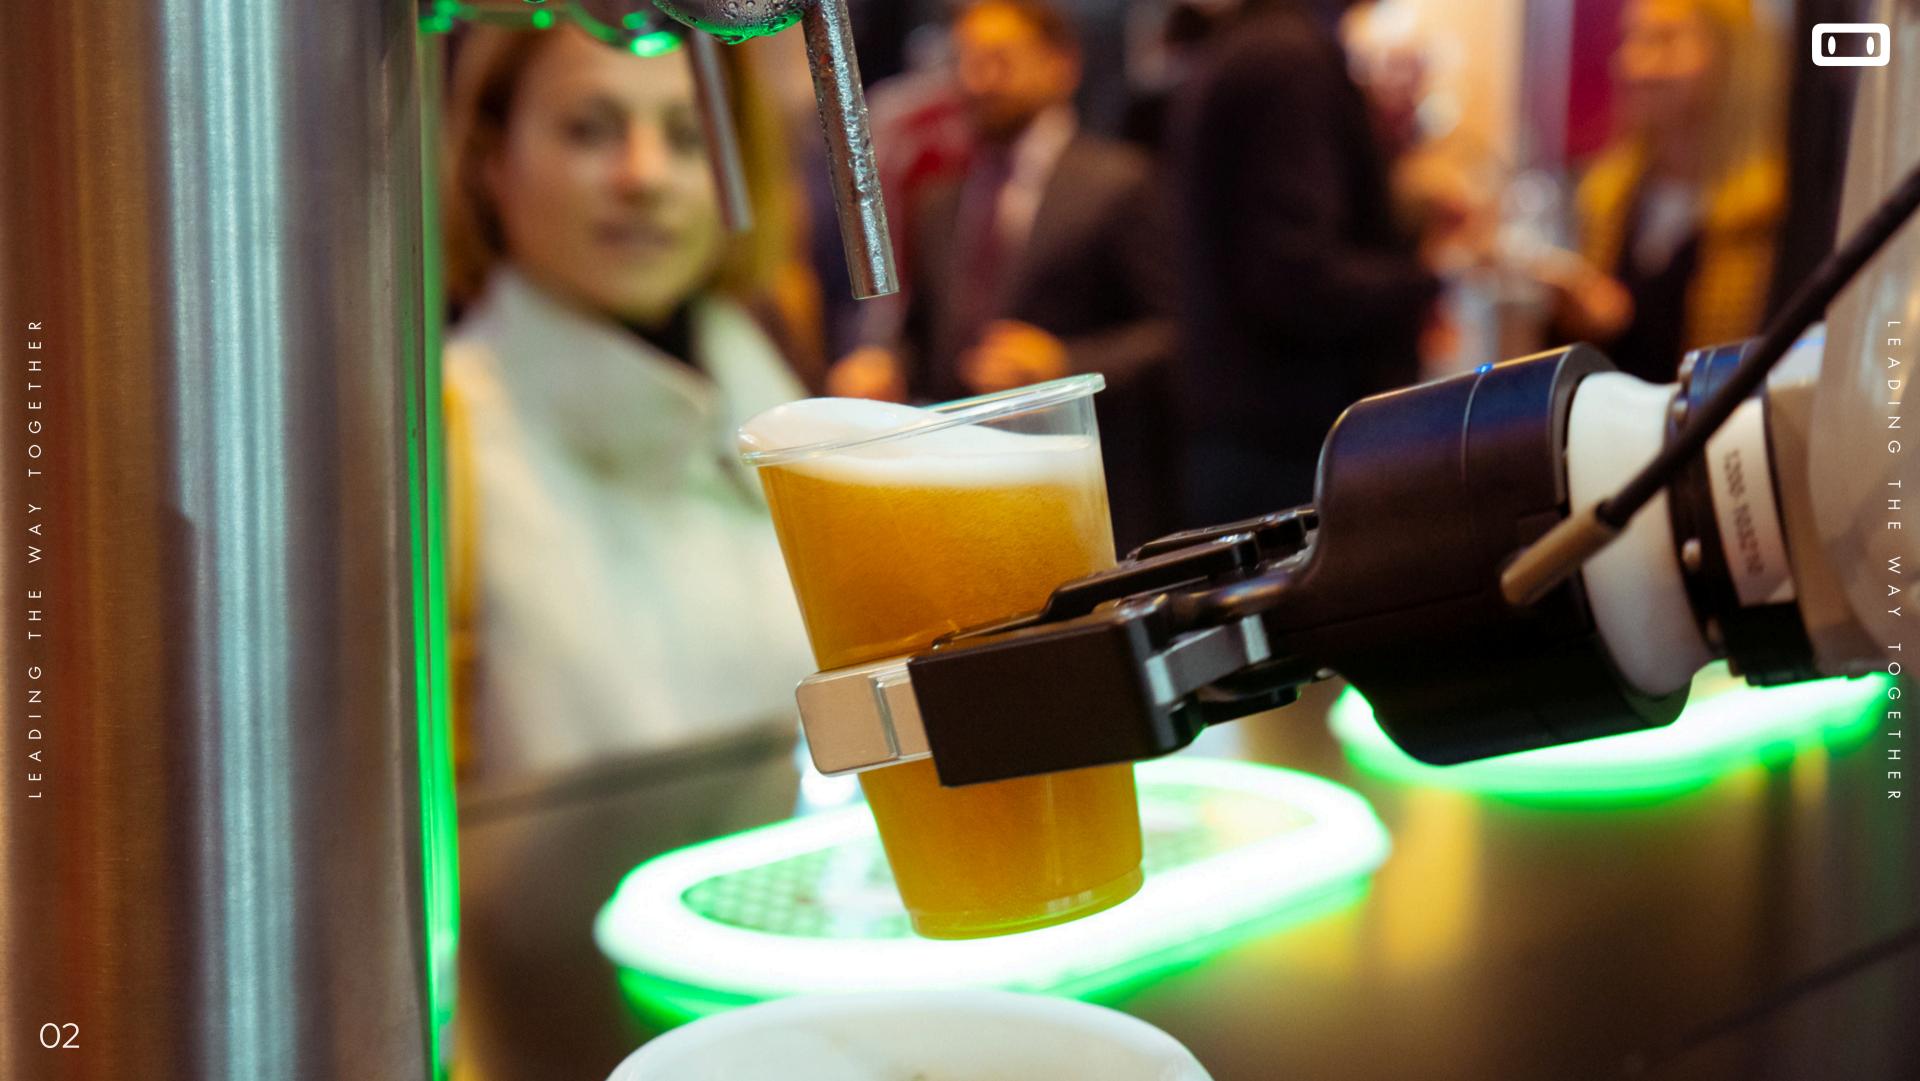

# BUR TECHNOLOGY

04

# KIME

KIME is a humanoid robot bartender, integrated into a customizableKiosk, able to serve a wide variety of quality products.It can also be installed inside the bar to work together with the waiters

- 100% control on the quality of drink and food served
- 24 hour working, 7 days a week
- Less space needed for production