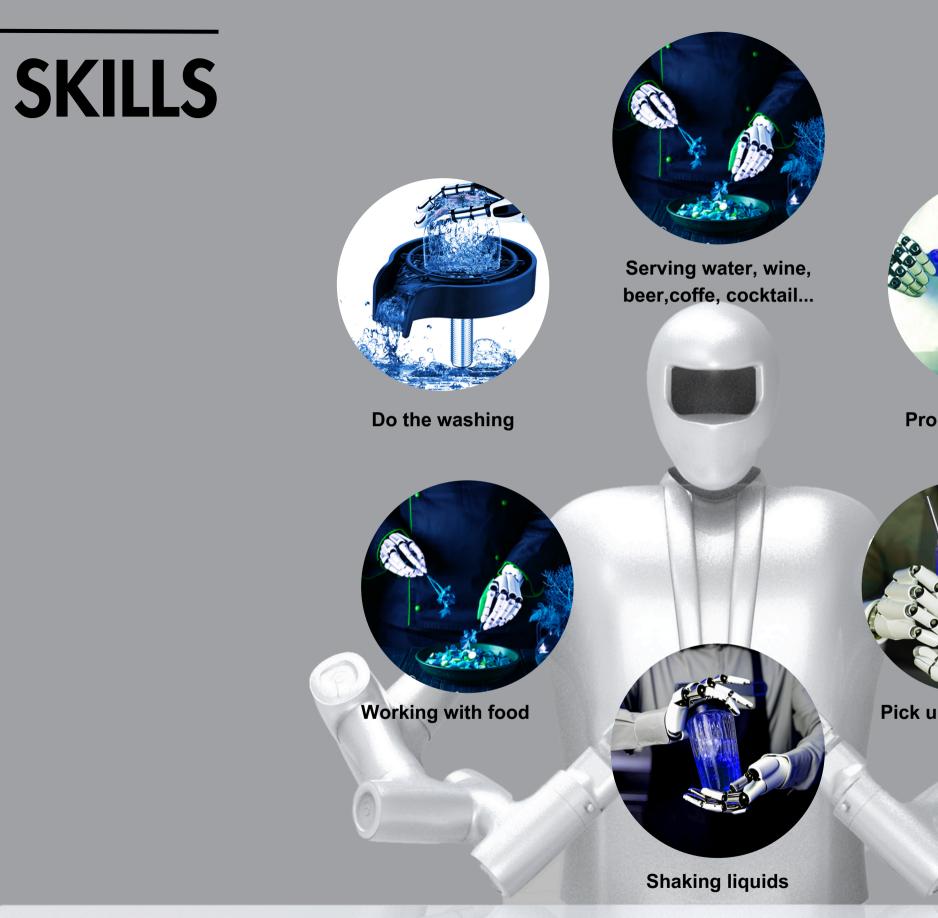

- 100% control on the quality of drink and food served
- 24 hour working, 7 days a week
- Less space needed for production