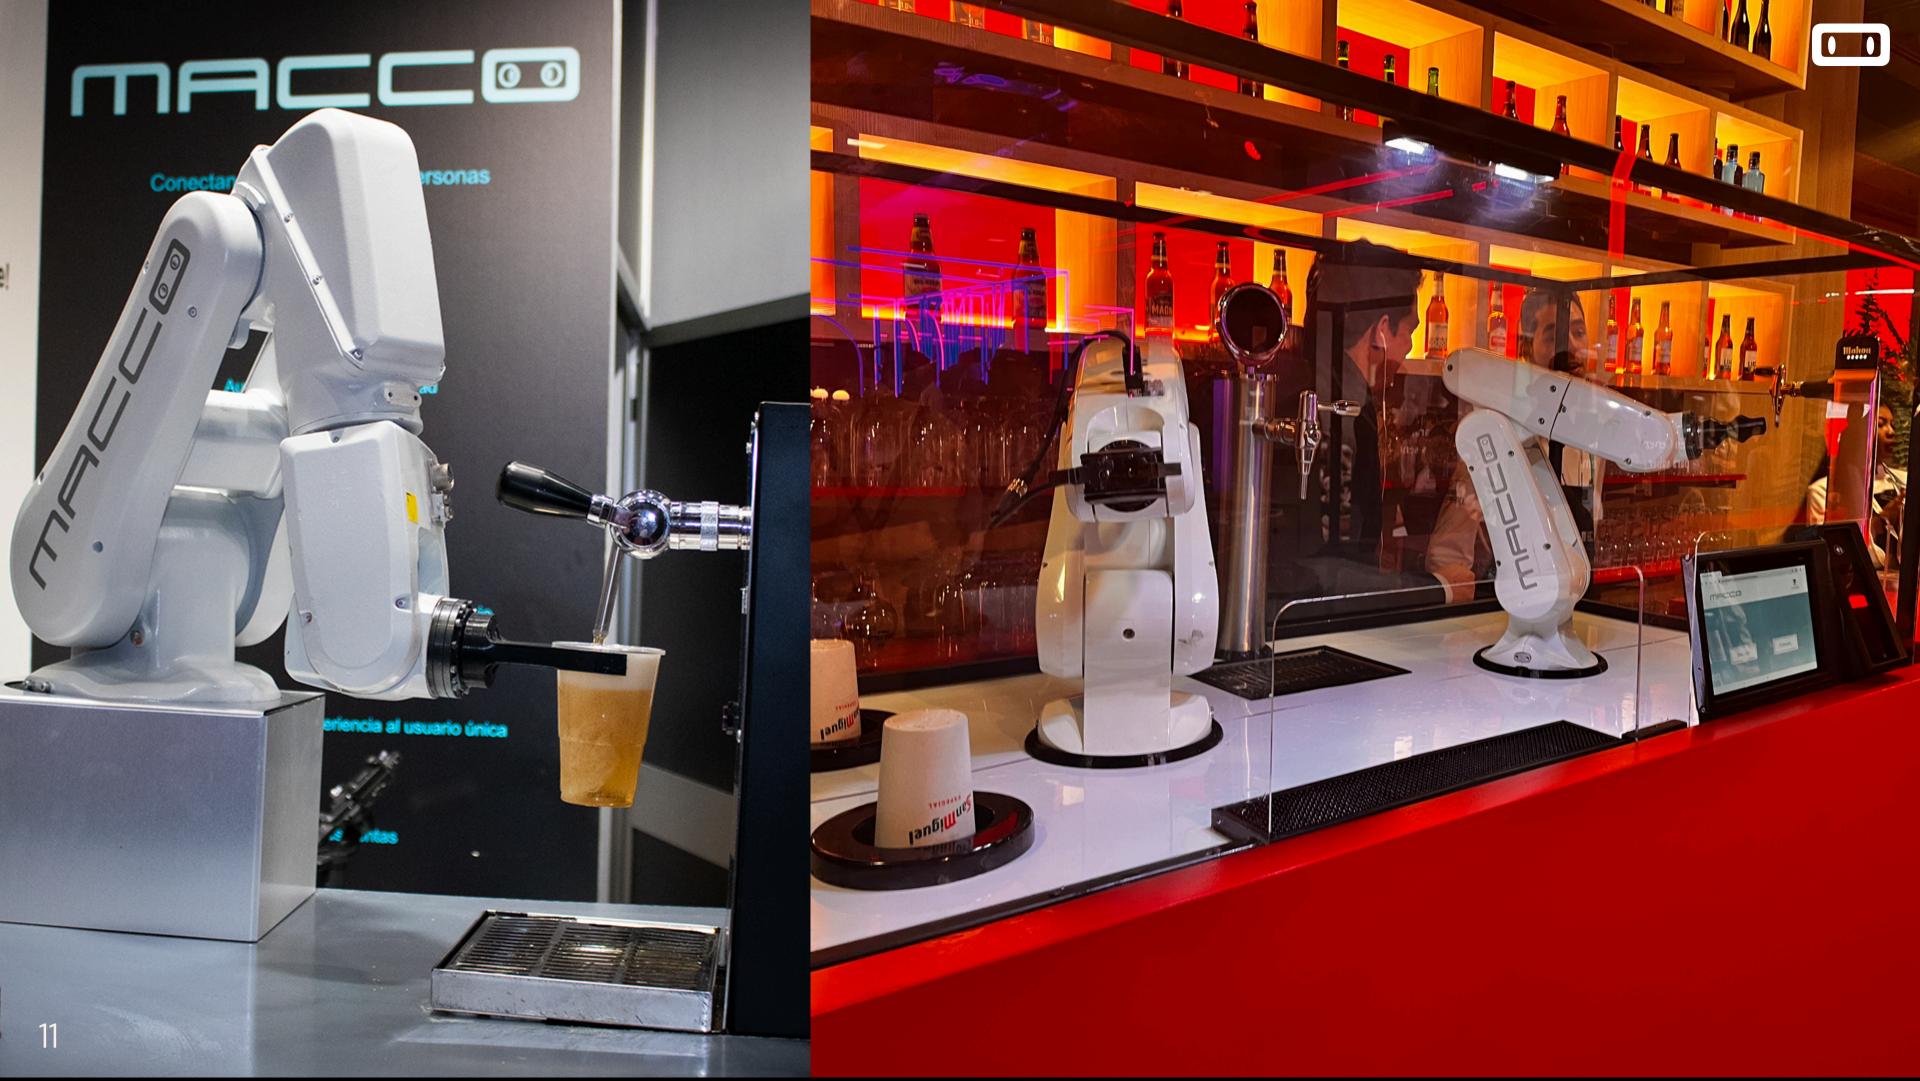

# KIME

KIME is a humanoid robot bartender, integrated into a customizableKiosk, able to serve a wide variety of quality products.It can also be installed inside the bar to work together with the waiters

- 100% control on the quality of drink and food served
- 24 hour working, 7 days a week
- Less space needed for production