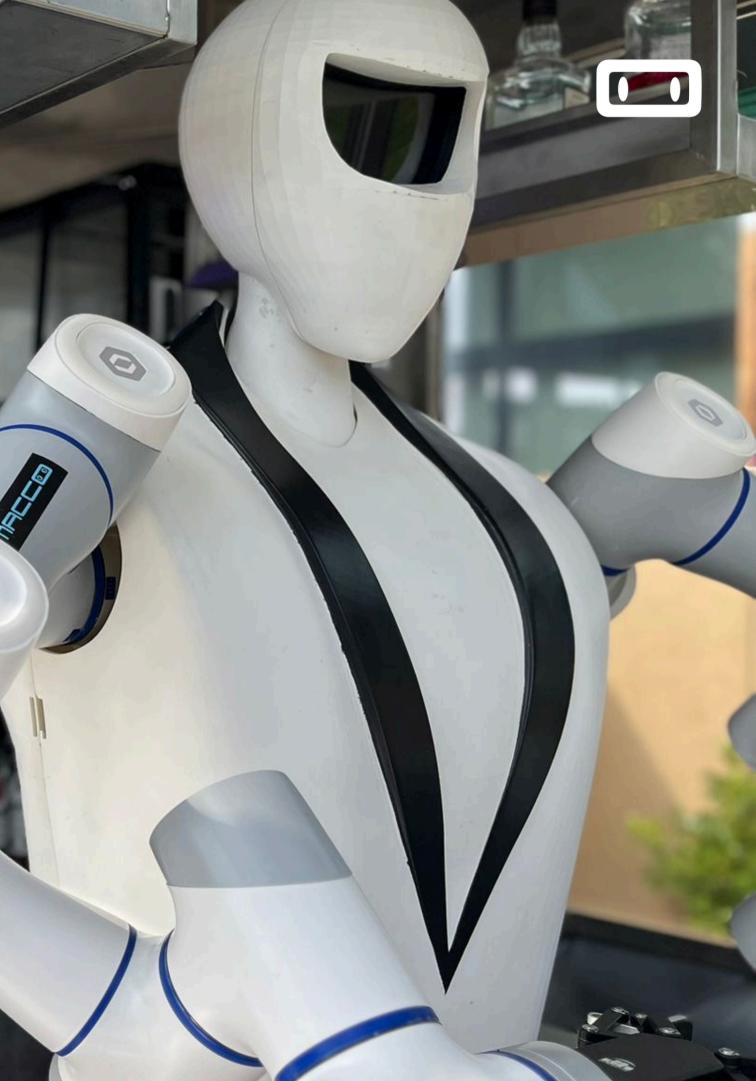

# KIME

KIME is a humanoid robot bartender, integrated into a customizableKiosk, able to serve a wide variety of quality products.It can also be installed inside the bar to work together with the waiters

- 100% control on the quality of drink and food served
- 24 hour working, 7 days a week
- Less space needed for production