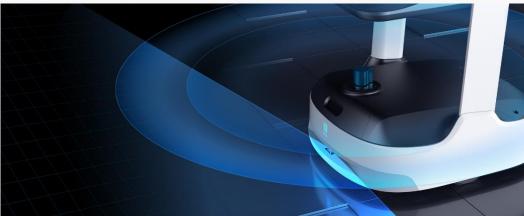

#### Dual Lidar, Precise Perception More Reliable, More Secure

- Dual-Lidar system provides PuduBot 2 the ability of 360 degree sensing, with environmental features in full view
- The upper lidar is responsible for distance detection, with an effective obstacle avoidance capability within 0.8m (at a load of 40kg and 1.2m/s travel speed)
- The lower lidar is responsible for ground detection with the shortest detectable height of 8cm