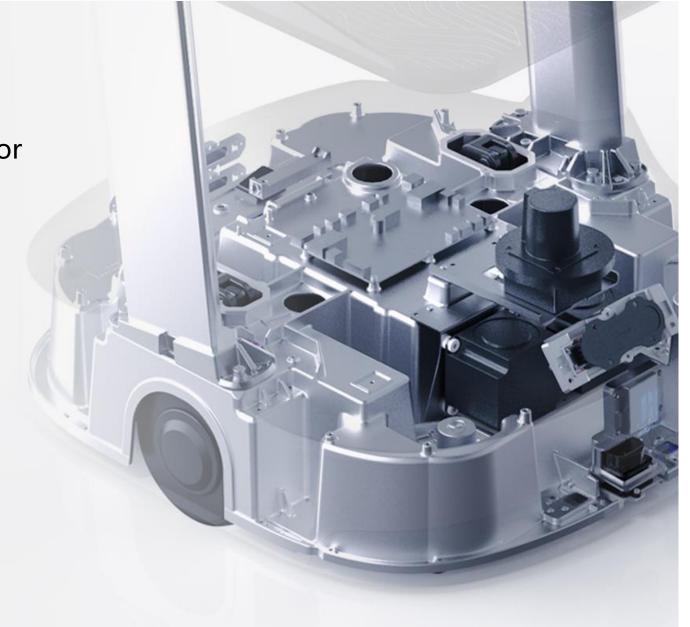

#### Dual Lidar, Precise Perception More Reliable, More Secure

- Dual-Lidar system provides PuduBot 2 the ability of 360 degree sensing, with environmental features in full view
- The upper lidar is responsible for distance detection, with an effective obstacle avoidance capability within 0.8m (at a load of 40kg and 1.2m/s travel speed)
- The lower lidar is responsible for ground detection with the shortest detectable height of 8cm