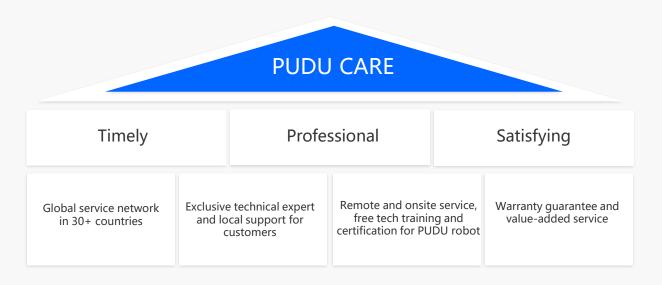

#### Offline Service:

- 1 Year Free Warranty
- 7 × 24 Hours Service
- Local Service & Support

Pudu Robotics has a thorough after-sales support system and humanized after-sales policy as well, whenever it is needed, we are going all out to offer service and reach your satisfaction.