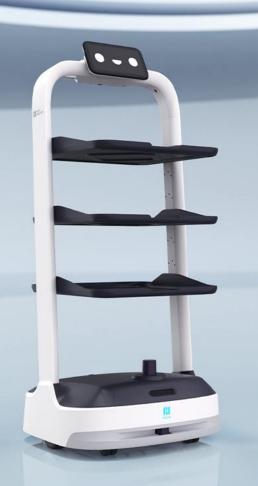

### PuduBot 2

PuduBot 2, the newly upgraded delivery robot from Pudu Robotics, inherits excellent features and functions from PuduBot.

PuduBot 2 is committed to realizing intelligent deliveries in all scenarios, promoting the application of service robots and accelerating the overall robot development with higher performance, better functional extendability, environmental adaptability and reliability in use.