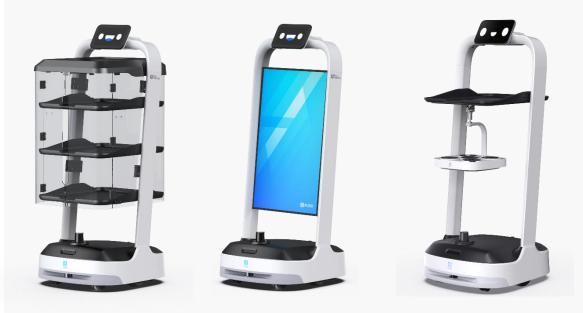

Various Forms, Versatile Accessories

Designed to meet the needs of business

#### Multi-Modal Delivery

• One robot serves for multiple purposes

#### Multi-Table Delivery

Serve several tables at one go

Food Delivery Mode

Delivery Mode

Cruise Mode

Direct Mode

Dish Return Mode

Birthday Mode