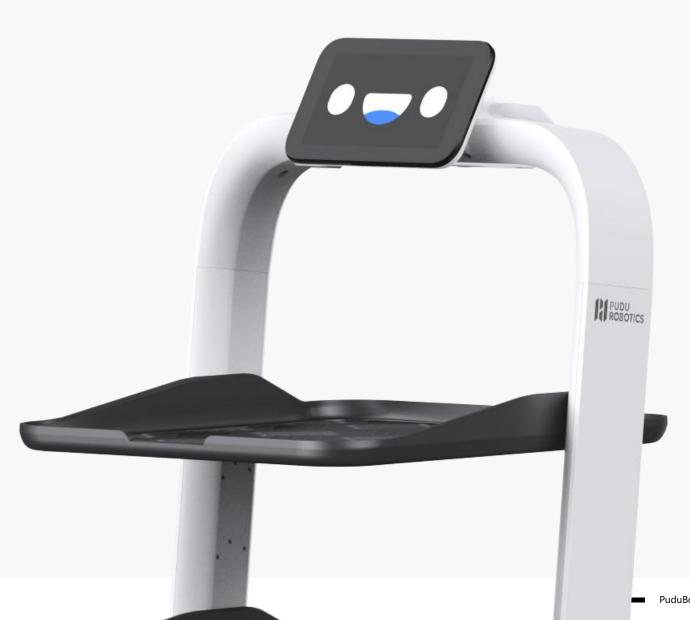

| Dimension                   | 580mm*535mm*1290mm |
|-----------------------------|--------------------|
| Machine Weight              | 37kg               |
| Tray Size                   | 500mm*432mm        |
| Single Tray Load            | Maximum 13kg       |
| Maximum Loads               | 40kg               |
| Battery Life                | 10~24h             |
| Charging Time               | 3h                 |
| Path Clearance              | 80cm               |
| Cruise Speed                | 0.5m/s~1.2m/s      |
| Obstacle Negotiation Height | 10mm               |
| Climbing Angle              | ≤5°                |
| Positioning Method          | VSLAM & Laser SLAM |
| Dispatching                 | Maximum 20         |
| Charging                    | Wire or Automatic  |