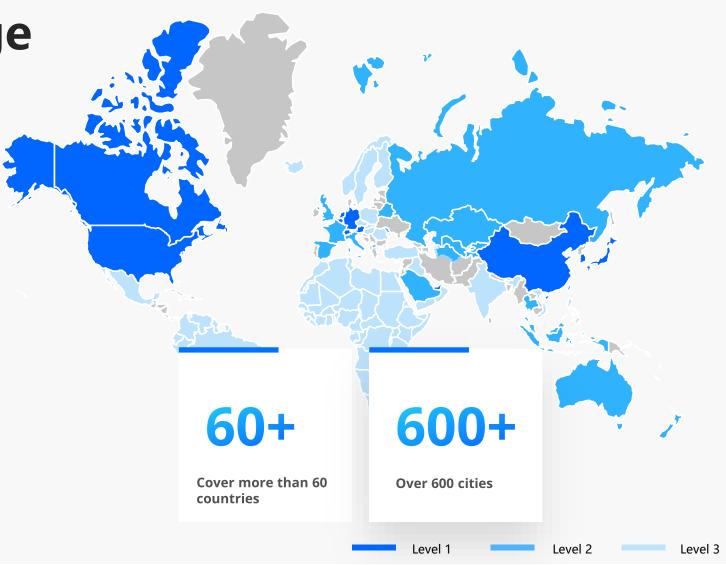

#### Globalization

Pudu Robotics has established a business presence in North America, Europe, East Asia, Asia-Pacific, the Middle East and Latin America. The products have been exported to more than 60 countries around the world, covering more than 600 cities worldwide. Pudu Robotics has established a trustworthy international brand image and become one of the representative enterprises of China's "intelligent" manufacturing abroad.