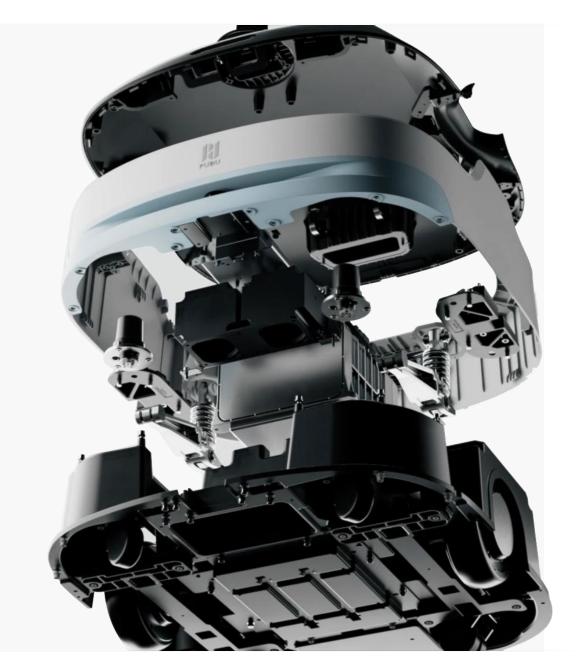

# Industry-leading Chassis System Better Stability, Better Performance

- Highly integrated chassis with newly upgraded vertical linkage suspension system
- Significantly improved obstacle-crossing capability
- Adapt to different road surfaces, 30% improvement in moving stability
- Smooth mobility even with bumpy roads

\*Source: PUDU Lab

PUDU-developed Servo In-wheel Motor Cost Reducing, Efficiency Boosting

- 33% increasement in load capacity
- 16% improvement in energy utilization
- Excel in both performance and energy saving