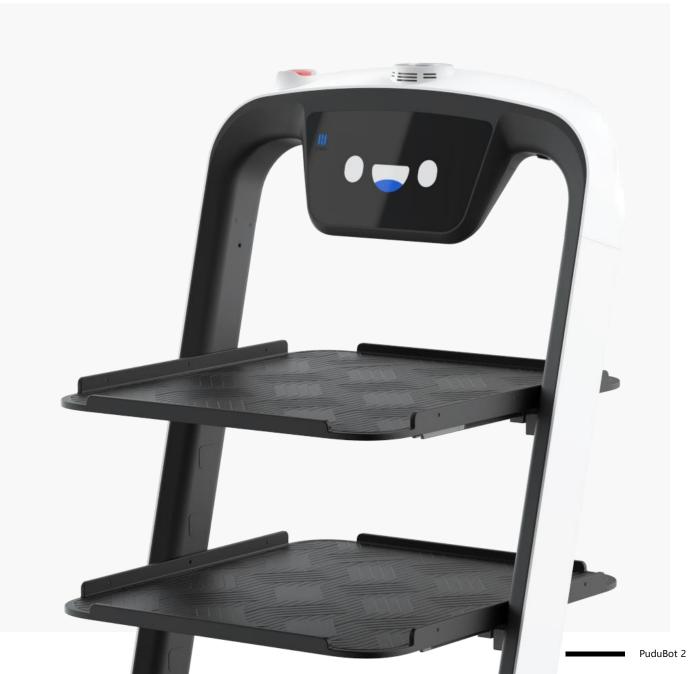

#### Dual Lidar, Precise Perception More Reliable, More Secure

- Dual-Lidar system provides PuduBot 2 the ability of 360 degree sensing, with environmental features in full view
- The upper lidar is responsible for distance detection, with an effective obstacle avoidance capability within 0.8m (at a load of 40kg and 1.2m/s travel speed)
- The lower lidar is responsible for ground detection with the shortest detectable height of 8cm