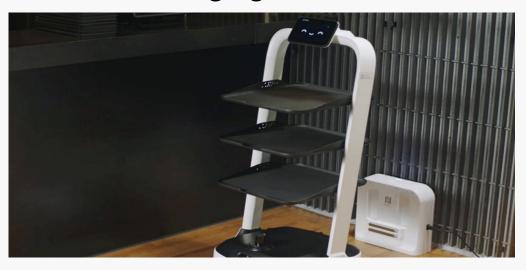

### PuduBot 2

PuduBot 2, the newly upgraded delivery robot from Pudu Robotics, inherits excellent features and functions from PuduBot.

PuduBot 2 is committed to realizing intelligent deliveries in all scenarios, promoting the application of service robots and accelerating the overall robot development with higher performance, better functional extendability, environmental adaptability and reliability in use.

| Dimension                   | 580mm*535mm*1290mm |
|-----------------------------|--------------------|
| Machine Weight              | 37kg               |
| Tray Size                   | 500mm*432mm        |
| Single Tray Load            | Maximum 13kg       |
| Maximum Loads               | 40kg               |
| Battery Life                | 10~24h             |
| Charging Time               | 3h                 |
| Path Clearance              | 80cm               |
| Cruise Speed                | 0.5m/s~1.2m/s      |
| Obstacle Negotiation Height | 10mm               |
| Climbing Angle              | ≤5°                |
| Positioning Method          | VSLAM & Laser SLAM |
| Dispatching                 | Maximum 20         |
| Charging                    | Wire or Automatic  |