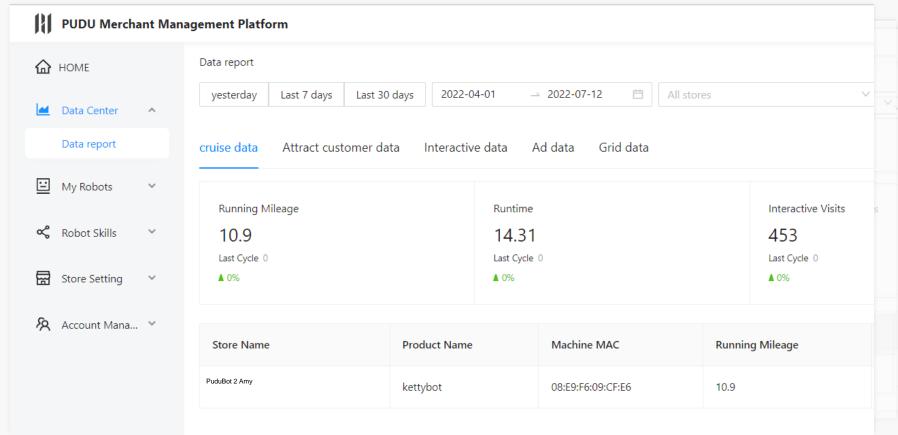

#### 24 X 7 Management and Analysis

#### All-inclusive Platform, Endless Capabilities

- PUDU self-developed integrated robot operating system platform based on various PUDU product with a powerful cloud platform
- PUDU self-developed security system with high credibility
- Open SDK API, support 3<sup>rd</sup> party integration and development