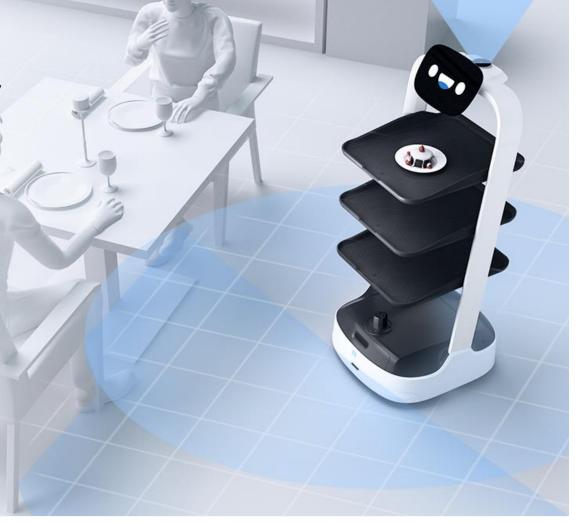

#### Multi-Table Delivery

Serve several tables at one go

Food Delivery Mode

Delivery Mode

Cruise Mode

Direct Mode

Dish Return Mode

Birthday Mode

Meet the diversified delivery needs