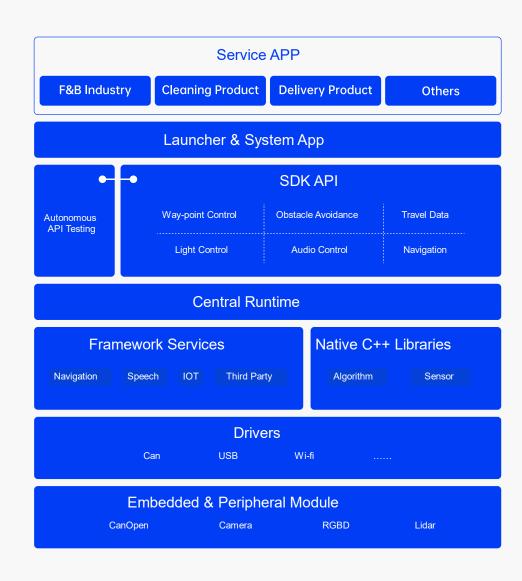

#### **PUDU OS**

#### All-inclusive Platform, Endless Capabilities

- PUDU self-developed integrated robot operating system platform based on various PUDU product with a powerful cloud platform
- PUDU self-developed security system with high credibility
- Open SDK API, support 3<sup>rd</sup> party integration and development