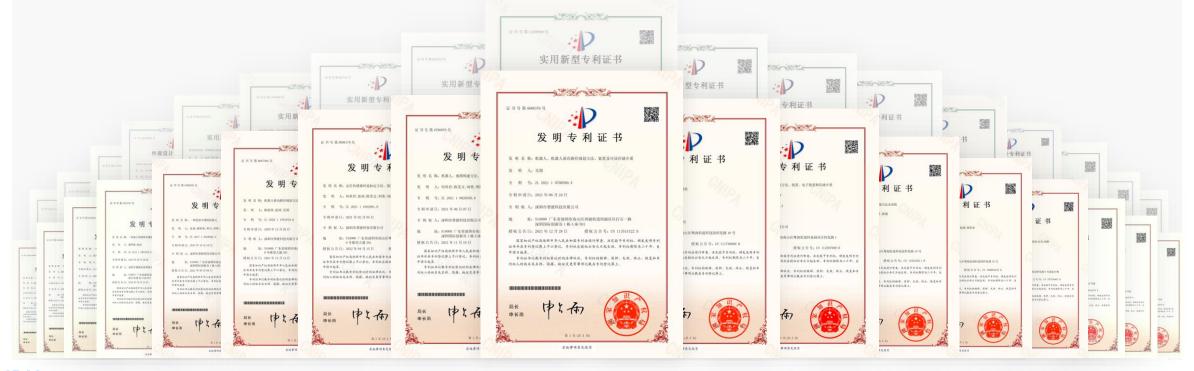

#### **Certificate & Patent**

All of existing products have passed the multi-certification that match the targeting markets.

Pudu Robotics has applied for about 1200 core patents, of which invention patents are over 60%, involving positioning, navigation, motion control, human-computer interaction, robotics arm, servo motor, computer vision, cloud platform and other technical fields.