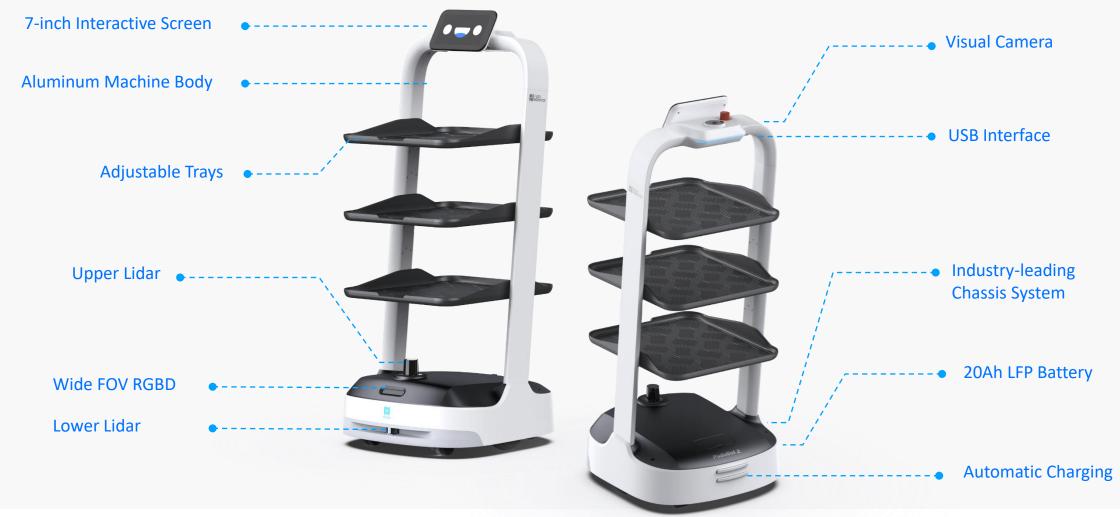

### PuduBot 2

PuduBot 2, the newly upgraded delivery robot from Pudu Robotics, inherits excellent features and functions from PuduBot.

PuduBot 2 is committed to realizing intelligent deliveries in all scenarios, promoting the application of service robots and accelerating the overall robot development with higher performance, better functional extendability, environmental adaptability and reliability in use.

| Dimension                   | 580mm*535mm*1290mm |
|-----------------------------|--------------------|
| Machine Weight              | 37kg               |
| Tray Size                   | 500mm*432mm        |
| Single Tray Load            | Maximum 13kg       |
| Maximum Loads               | 40kg               |
| Battery Life                | 10~24h             |
| Charging Time               | 3h                 |
| Path Clearance              | 80cm               |
| Cruise Speed                | 0.5m/s~1.2m/s      |
| Obstacle Negotiation Height | 10mm               |
| Climbing Angle              | ≤5°                |
| Positioning Method          | VSLAM & Laser SLAM |
| Dispatching                 | Maximum 20         |
| Charging                    | Wire or Automatic  |