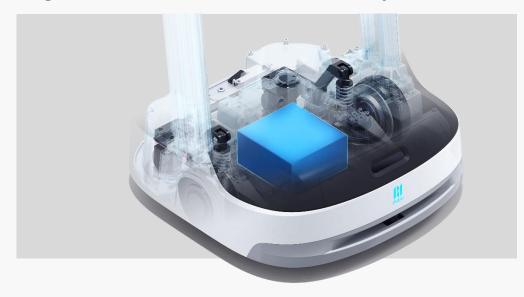

#### High Performance LFP Battery

- Extended battery durance
- Operates up to 24h on a 3 hour charge
- 6X longer battery lifetime
- Enhanced safety and reliability