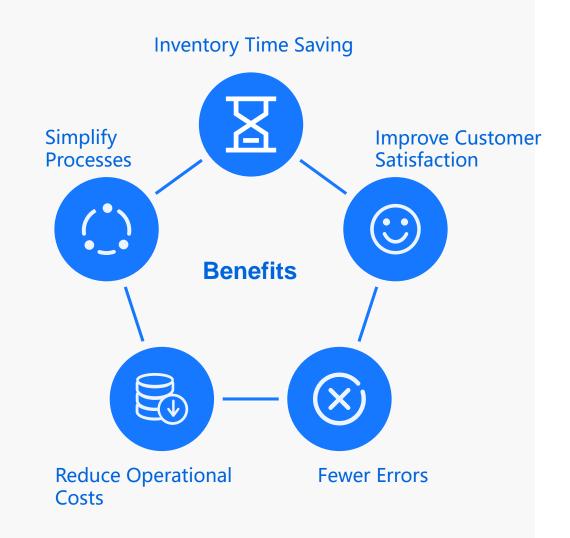

#### Keep up with Trend of Restaurant Automation

Restaurant Automation is the use of automated or robotic technology to complete tasks throughout the restaurant and facility in order to simplify ordering, meals preparing, food delivery and bill payment.

Embedded in strong foundations and in-depth understanding of catering industry, PuduBot 2 possesses the significant features to streamline the food delivery services. And the powerful multi-robot dispatch system distinctly cuts down on the human labor required to stay up and table running.