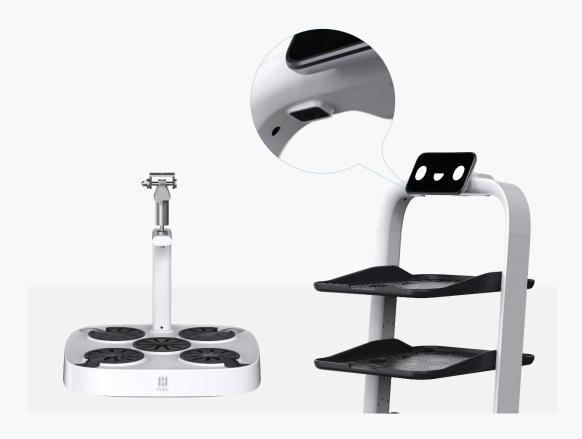

#### Dual Lidar, Precise Perception More Reliable, More Secure

- Dual-Lidar system provides PuduBot 2 the ability of 360 degree sensing, with environmental features in full view
- The upper lidar is responsible for distance detection, with an effective obstacle avoidance capability within 0.8m (at a load of 40kg and 1.2m/s travel speed)
- The lower lidar is responsible for ground detection with the shortest detectable height of 8cm