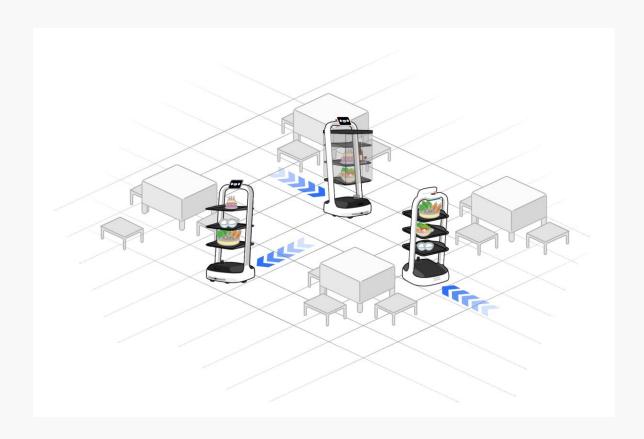

#### Multi-Table Delivery

Serve several tables at one go

Food Delivery Mode

Delivery Mode

Cruise Mode

Direct Mode

Dish Return Mode

Birthday Mode

Meet the diversified delivery needs

#### **Multi-Robot Collaboration**

- Powerful self-organized network
- Dispatch up to 20 robots in one environment
- Realtime environmental perception
- Automatically detour for traffic congestion
- Adapt to complex and dynamic scenarios
- Allow painless collaboration among robots